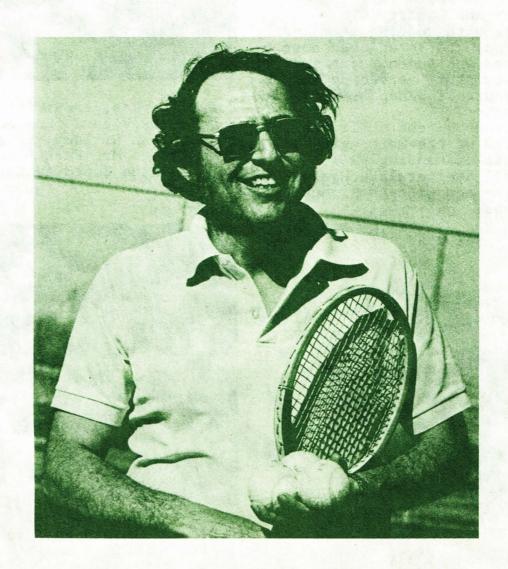

#### PREVIEW!

LOOK FORWARD TO THE RANDOM MIXED DOUBLES TOURNEY PLANNED FOR FEBRUARY!!!!!!!

Tennis Profile:
Irwin\_Hoffman\_

A UNIQUE COMBINATION OF ATHLETIC ABILITY AND MATHMATICAL GENIUS DESCRIBES DR. IRWIN HOFFMAN, MANAGER AND HEAD TENNIS PROFESSIONAL AT HEATHERRIDGE. HOFFMAN HAS RECENTLY RECEIVED NATIONAL RECOG-NITION FOR HIS PIONEER WORK IN DEVELOPING COMPUTOR CAR-POOLING PROGRAMS AT GEORGE WASHINGTON HIGH SCHOOL FOR THE METROPOLITAN DENVER AREA.

DR. HOFFMAN RECEIVED HIS UNDERGRADUATE, MASTERS AND Ph.D. DEGREES IN MATHEMATICS AT THE UNIVERSITY OF DENVER WHERE HE GRADUATED WITH TWO HONORARY AWARDS FROM OMICRON DELTA KAPPA AND PHI BETA KAPPA. A PRACTICING METEOROLOGIST WHILE IN THE AIR FORCE, HE WAS A MEMBER OF THE FAR EAST TENNIS TEAM PRACTICING AT THE IMPERIAL PALACE IN TOYKO AND PLAYING AGAINST THE JAPANESE DAVIS CUP TENNIS TEAM. HE HAS TAUGHT SECONDARY MATHEMATICS FOR SEVENTEEN YEARS AND IS WELL-KNOWN AS A TENNIS COACH AND LEADING PROFESSIONAL IN THE ROCKY MOUNTAIN AREA.

THE COMPUTER CAR-POOLING PROGRAM BEGAN AT GEORGE WASHINGTON IN OCTOBER OF 1973 IN RESPONSE TO A REQUEST FROM A COMTEMPORARY ISSUES CLASS. DR. HOFFMAN'S STUDENTS COMPUTERIZED A PROGRAM SO SUCCESSFULLY THAT LOCAL COMPANIES ASKED FOR SIMILAR PROGRAMS TO AID IN THEIR EFFORTS TO CONSERVE ENERGY. GREAT WESTERN SUGAR, THE AIR FORCE ACCOUNTING AND FINANCE CENTER, COMMUNITY COLLEGES, COORS BREWERY, HONEYWELL, STEARNS-ROGERS AND MARTIN CO. ARE A FEW WHICH HAVE ADAPTED THE PROGRAM TO FIT THEIR OWN NEEDS. THE CITY AND COUNTY OF DENVER AWARDED DR. HOFFMAN AND HIS STUDENTS A RESOLUTION COMMENDING THEM FOR THEIR WORK AND THE ENVIRONMENTAL PROTECTION AGENCY AWARDED THEM THE FOURTH AWARD EVER GIVEN IN THIS AREA FOR ENVIRONMENTAL PROTECTION. THE NATIONAL SCIENCE FOUNDATION HAS TAKEN MOVIES OF DR. HOFFMAN'S COMPUTOR MATHEMATICS CLASSES AND IS SHOWING THEM AT CONVENTIONS IN THE UNITED STATES AND CANADA AS AN EXAMPLE OF EXCELLENT TEACHING AT THE SECONDARY LEVEL.

AT HEATHERRIDGE, HOFFMAN SUPERVISES A FULL STAFF AND A BUSY WELL EQUIPPED INDOOR-OUTDOOR TENNIS FACILITY. THERE ARE FIVE INDOOR AND TEN OUTDOOR COURTS FOR THE ENJOYMENT OF MEMBERS. THERE IS A COMPLETE PROGRAM FOR MEN, WOMEN, JUNIORS, A COMPETENT STAFF OF TEACHING PROFESSIONALS AND A COMPLETE LINE OF TENNIS WEAR CO-ORDINATED BY PRETTY, BLOND PATTY FIGEL. HEATHERRIDGE IS ESPECIALLY PROUD OF ITS JUNIOR PROGRAM WHICH HAS FORTY-THREE STATE-RANKED YOUNG PLAYERS COMPETING IN TOURNAMENTS IN COLORADO.

WE SALUTE IRWIN HOFFMAN - BOTH FOR HIS DEDICATION TO EXCELLENCE IN THE TEACHING FIELD AND FOR HIS PART IN DEVELOPING YOUNG ATHLETES.